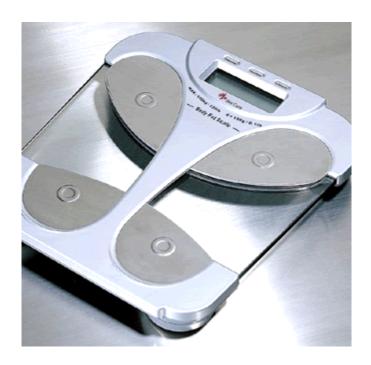

## **BODY FAT SCALE - 150KG**

CODE: SCABFWHC

## **Specification**

- 1. Principle: Bio-electrical Impedance Analysis. (BIA)
- 2. Workable body weight: 3 to 150 kg / 6.6 to 330 lb
- 3. Increments: 100g (0.1 lb), Units: kg & lb
- 4. Workable Height: 100 to 210 CM (3'03" to 7'00")
- 5. Low battery indicator
- 6. Ages / Sex: 10 to 80 / Male and female. Fat measuring rang: 4% to 45 %
- 7. Memory space for 5 persons (9 sets each)
- 8. Auto step-on switch / Auto switch off function / Auto calibration function
- 9. Battery: "AAA" size 1.5V x 4pcs batteries (Excluded)
- 10. Unit Weight: 2.5kg
- 11. Size: 290mm x 320mm x 47mm
- 12. Packing: 4 pcs / CTN, Mea.: 1.49', 10.0KG (N.W.), 11.7KG (G.W.) 20' Container: 700 CTNs (2,800 pcs), 40' Container: 1,400 CTNs (5,600 pcs)

## Features:

- To measure body fat, it is necessary for user to setting his/her data. Different input data will result in different results.
- Display Instruction: Person number, body fat / data, age, sex, fat status.
- For next measurement, the scale detects user weight firstly and then looks for user's input data in memory by obtained weight.